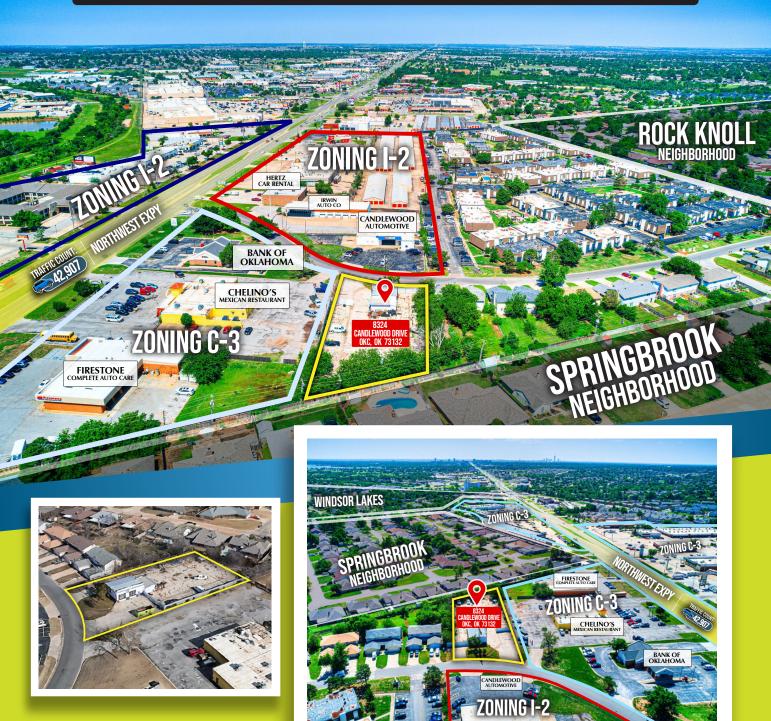

## INVESTMENT OVERVIEW

- Strategic positioning between NW Expressway, MacArthur Blvd, and Rockwell Ave.
- Accessible via Candlewood Drive, linking directly to high-demand neighborhoods: Springbrook, Windsor Lakes, and Rock Knoll
- The layout accommodates multiple vehicles and prioritizes customer convenience with front parking
- Expansive fenced lot offers numerous income opportunities
- Space for expansion or customization, facilitating diversified income streams or tailored development

1 MIN from NW Expy | 2 MIN from Rockwell Ave. | 2 MIN from Rock Knoll 2 MIN from Windsor Lakes | 3 MIN from Macarthur Blvd 7 MIN from Wiley Post AirPort

## 8324 Candlewood Drive, Oklahoma City OK 73132