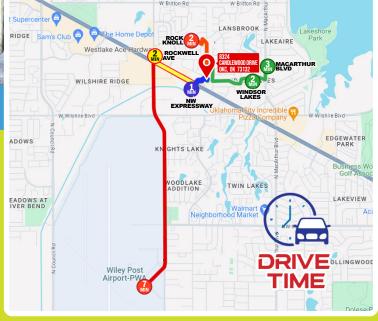

1 MIN from NW Expy | 2 MIN from Rockwell Ave. | 2 MIN from Rock Knoll 2 MIN from Windsor Lakes | 3 MIN from Macarthur Blvd 7 MIN from Wiley Post AirPort