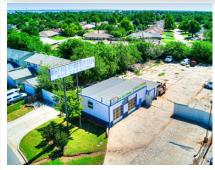

Commercial Auto Shop

0.69 acre (30,056 sqft)

1,575 saft

C-3 General Commercial

## 8324 Candlewood Drive, Oklahoma City OK 73132