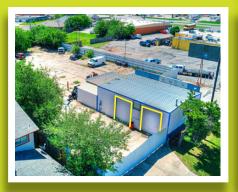

Commercial Auto Shop

0.69 acre (30,056 sqft)

1,575 saft

C-3 General Commercial

## 8324 Candlewood Drive, Oklahoma City OK 73132