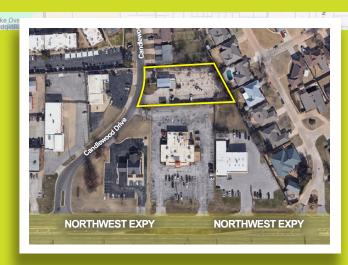

## INVESTMENT OVERVIEW

- Strategic positioning between NW Expressway, MacArthur Blvd, and Rockwell Ave.
- Accessible via Candlewood Drive, linking directly to high-demand neighborhoods: Springbrook, Windsor Lakes, and Rock Knoll
- The layout accommodates multiple vehicles and prioritizes customer convenience with front parking
- Expansive fenced lot offers numerous income opportunities
- Space for expansion or customization, facilitating diversified income streams or tailored development