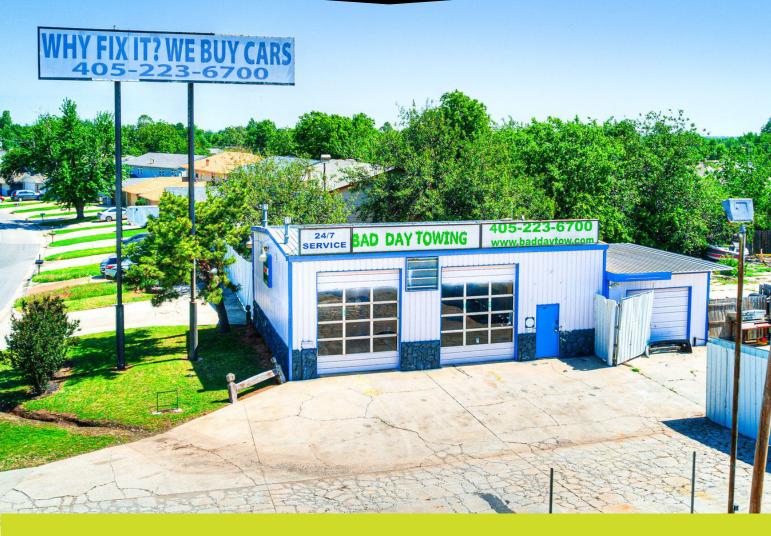

## FOR SALE

## COMMERCIAL **AUTO REPAIR CENTER**

8324 Candlewood Drive, Oklahoma City OK 73132

**LISTING PRICE** 

**PROPERTY TYPE:** 

**LOT SIZE:** 

**IMPROVED SIZE:** 

**ZONING:** 

\$650,000

Commercial Auto Shop

0.69 acre (30,056 sqft)

1,575 saft

C-3 General Commercial