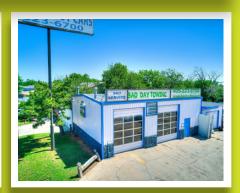

Commercial Auto Shop

0.69 acre (30,056 sqft)

1,575 saft

C-3 General Commercial

## 8324 Candlewood Drive, Oklahoma City OK 73132