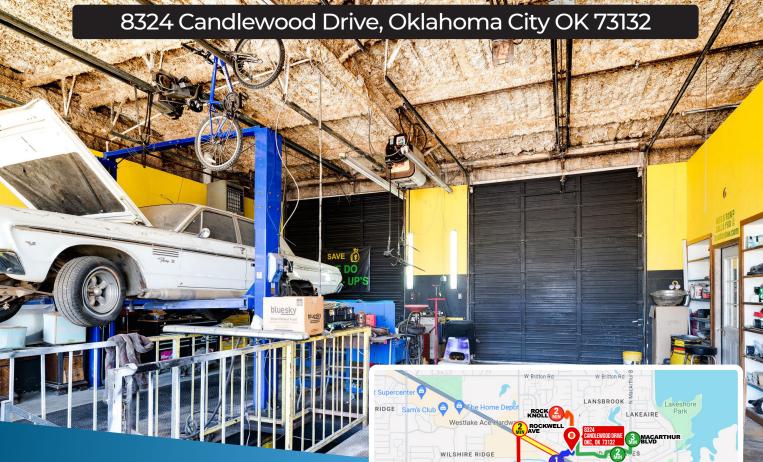

## 8324 Candlewood Drive, Oklahoma City OK 73132

1 MIN from NW Expy | 2 MIN from Rockwell Ave. | 2 MIN from Rock Knoll 2 MIN from Windsor Lakes | 3 MIN from Macarthur Blvd 7 MIN from Wiley Post AirPort