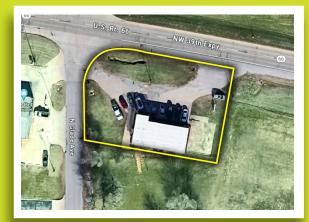

## 7440 NW 39th Expressway, Bethany, OK 73008

- Prime Office Space available for lease on historic Route 66 in Bethany, OK
- Enjoy excellent visibility and accessibility on historic Route 66, with quick access to I-44, Hefner Parkway, John Kilpatrick Wiley Post Airport, and Lake Overholser.
- Contemporary office environment with sleek architecture, stylish interiors, and ample natural light.
- Close to restaurants, retail shops, banks, and other amenities for added convenience and work-life balance