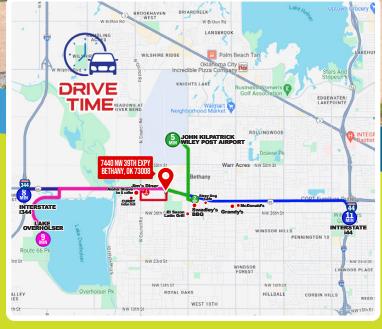

## 7440 NW 39th Expressway, Bethany, OK 73008

- Prime Office Space available for lease on historic Route 66 in Bethany, OK
- Enjoy excellent visibility and accessibility on historic Route 66, with quick access to I-44, Hefner Parkway, John Kilpatrick Wiley Post Airport, and Lake Overholser.
- Contemporary office environment with sleek architecture, stylish interiors, and ample natural light.
- Close to restaurants, retail shops, banks, and other amenities for added convenience and work-life balance

5 MIN from JK Wiley Post Airport | 9 MIN from Lake Hefner Parkway 11 MIN from Interstate i-44 | 8 MIN from Interstate i-344

(405) 296-2015

getcre.info/OfficeSpace

(405) 296-2015

getcre.info/OfficeSpace