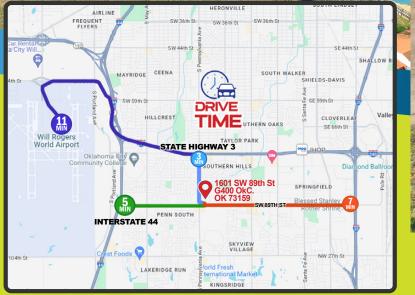

4

21,676 DAILY TRAFFIC COUNT

Wendy's

1601 SW 89TH ST G400 OKLAHOMA CITY OK 73159

**11 MIN** from Will Rogers Airport**7 MIN** from Interstate i 35**5 MIN** from Interstate i 44**3 MIN** from State Highway 3