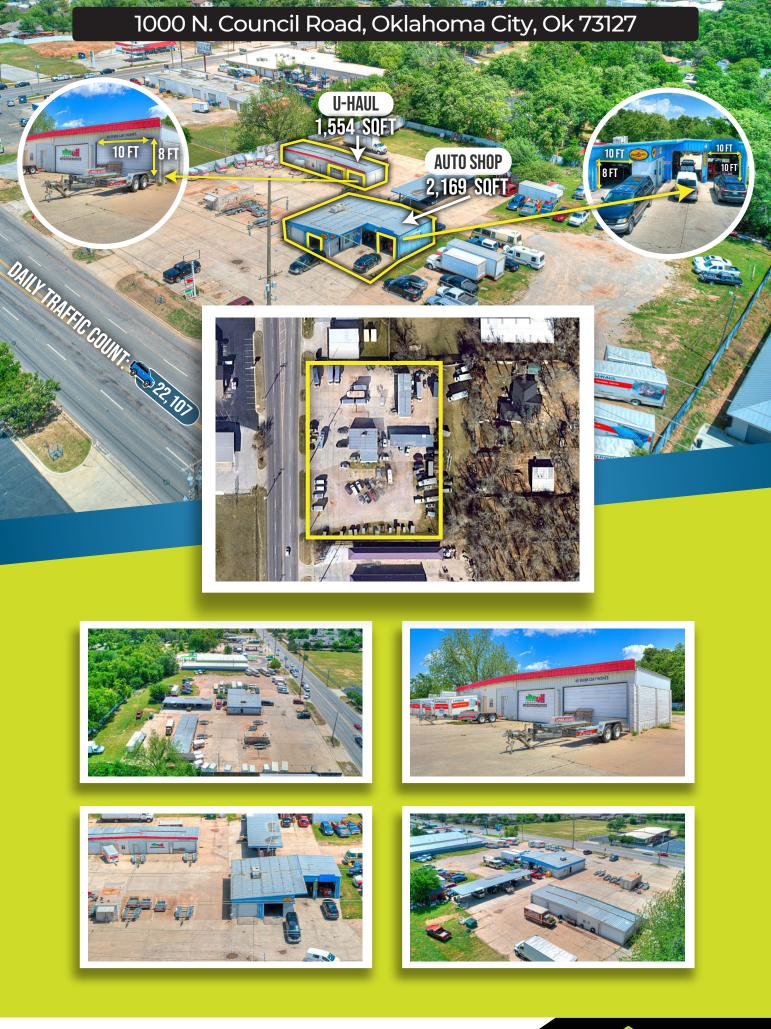

# FOR SALE

AUTO SHOP

## DAILY TRAFFIC COUNT: 22,107

## **U-HAUL AND AUTO SHOP**

### 1000 N. Council Road, Oklahoma City, Ok 73127

|        | S            | LISTING PRICE  | \$ 880,000           |  |
|--------|--------------|----------------|----------------------|--|
|        |              | PROPERTY TYPE: | U-haul and Auto shop |  |
|        | ţ            | IMPROVED AREA: | 3,723 sqft           |  |
|        | ţ            | LAND SIZE:     | 2.09 Acres           |  |
| 前外的人的名 | <u>&amp;</u> | ZONING:        | General Commercial   |  |
|        |              |                |                      |  |
|        |              |                |                      |  |

(\$,)(405) 296-2015

8 FT

1,554 SQFT

getcre.info/U-haulAuto

10 FT 8 F1

#### 1000 N. Council Road, Oklahoma City, Ok 73127

PENNZOIL

10 1